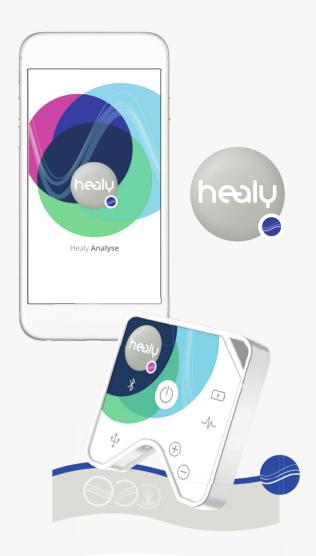

## This Is Healy

The result of all this work is Healy - small, inexpensive and very easy to use!

AL

You can attach this compact and light device to your clothes using its clip. Healy is controlled by a smartphone app that you can download; it communicates with Healy via a Bluetooth connection.

#### Download the app

For easy and convenient operation of Healy we provide you with a free app. Simply download the Healy app from the Google Play Store or the Apple App Store. Install the Healy app on your smartphone and follow the instructions for setting it up.

#### 8 Synchronize Healy with your smartphone

Turn on your Healy and activate your smartphone's Bluetooth connection. Follow the instructions given to you by your Healy app to connect your smartphone to your Healy. This will give you access to all of your Healy's features.

#### Start a frequency program

All your programs are clearly displayed in the Healy app. Just select the one that you want to run. The Healy app also shows you how long the frequency program will be running. Start the program and set the desired intensity, then your Healy provides you with the right frequencies.