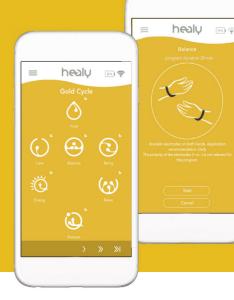

## Program Nuno Nina Gold Cycle

The programs within Nuno Nina's Gold Cycle are valuable all-rounders, providing support and prevention, recovery from negative influences, optimal energy balance, emotional balance, well-being and relaxation.

- 1. Pure
- 2. Car
- 3. Balance
- 4. Being

- 5. Energy
- 6. Relax
- 7. Release