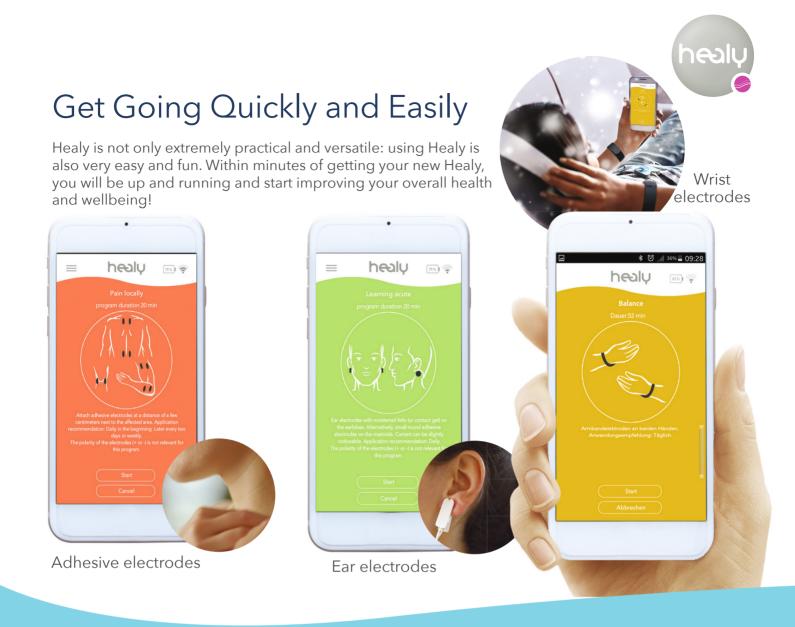

#### Download the app

For easy and convenient operation of Healy we provide you with a free app. Simply download the Healy app from the Google Play Store or the Apple App Store. Install the Healy app on your smartphone and follow the instructions for setting it up.

#### 8 Synchronize Healy with your smartphone

Turn on your Healy and activate your smartphone's Bluetooth connection. Follow the instructions given to you by your Healy app to connect your smartphone to your Healy. This will give you access to all of your Healy's features.

#### Start a frequency program

All your programs are clearly displayed in the Healy app. Just select the one that you want to run. The Healy app also shows you how long the frequency program will be running. Start the program and set the desired intensity, then your Healy provides you with the right frequencies.