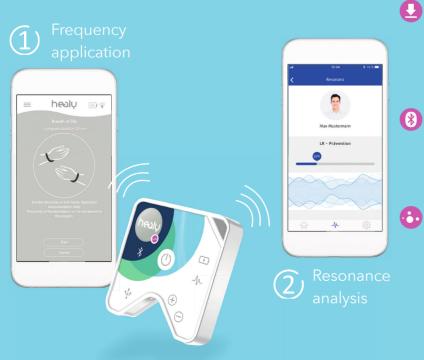

#### Easy as 1-2-3

#### Download the app

For easy and convenient operation of Healy we provide you with a free app. Simply download the Healy app from the Google Play Store or the Apple App Store. Install the Healy app on your smartphone and follow the instructions for setting it up.

#### 8 Synchronize Healy with your smartphone

Turn on your Healy and activate your smartphone's Bluetooth connection. Follow the instructions given to you by your Healy app to connect your smartphone to your Healy. This will give you access to all of your Healy's features.

#### Start a frequency program

All your programs are clearly displayed in the Healy app. Just select the one that you want to run. The Healy app also shows you how long the frequency program will be running. Start the program and set the desired intensity, then your Healy provides you with the right frequencies.