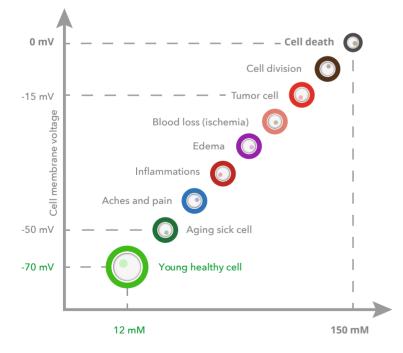

### **Healthy Cells and Healthy Bodies**

The cell is the smallest component in your body. A body consists of organs, the organs consist of cells. Each of us has about 70 trillion of them, that is 70 million million! Every cell, just like the whole human organism, has a metabolism: water, nutrients and oxygen have to get in, metabolism products need to be taken out. For the cells, this transport is handled through openings in their surface, the so-called cell membrane.

These "valves" in the cell membrane open and close as needed. This mechanism is based on

voltage potential, i.e., the difference in voltage between the cell interior and the intercellular space. The right or wrong amount of such potential is responsible for healthy or diseased cell metabolism.

Frequency therapy is believed to regulate this voltage potential; this is the underlying theory to explain why frequency therapy is a procedure that can be used to support energetic balance in a variety of ways.

#### Cell membrane voltage model

by Robert O. Becker and Bjorn Nordenstrom

Increase in **ATP production** by up to 500%

Increase in amino acid transport by up to 40%

Increase in **protein synthesis** by up to 70%.